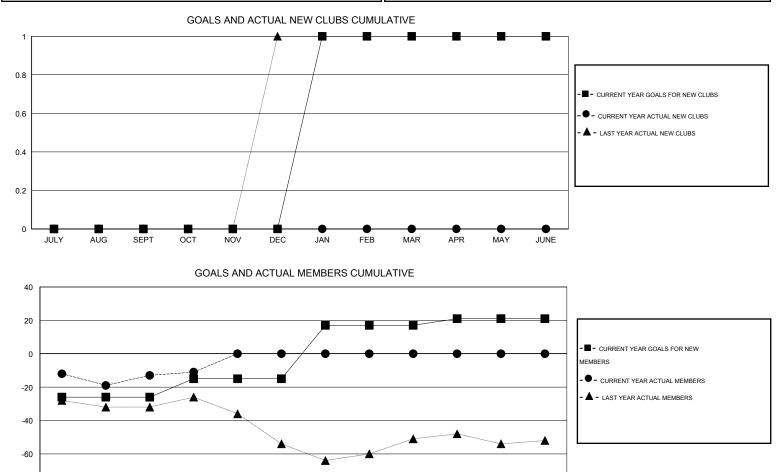

## District 22 C

Results as of: 10/31/2015

| GMT:                  | ED LECIUS | LOCATION MARYLAND |           |                  |                  |                       |                    |                                     |                    | GMT CA 1         |
|-----------------------|-----------|-------------------|-----------|------------------|------------------|-----------------------|--------------------|-------------------------------------|--------------------|------------------|
| Clubs                 |           |                   |           |                  |                  | Members               |                    |                                     |                    |                  |
| RESULTS FOR 2015-2016 |           |                   |           |                  |                  | RESULTS FOR 2015-2016 |                    |                                     |                    |                  |
| QUARTE                | R         | NEW CLUB<br>GOAL  | NEW CLUBS | DROPPED<br>CLUBS | NET<br>GAIN/LOSS | QUARTER               | NEW MEMBER<br>GOAL | CHARTER AND<br>NEW MEMBERS<br>ADDED | DROPPED<br>MEMBERS | NET<br>GAIN/LOSS |
| JULY/AUG              | G/SEPT    | 0                 | 0         | 0                | 0                | JULY/AUG/SEPT         | -26                | 39                                  | 52                 | -13              |
| OCT/NOV               | /DEC      | 0                 | 0         | 0                | 0                | OCT/NOV/DEC           | 11                 | 8                                   | 6                  | 2                |
| JAN/FEB/I             | MAR       | 1                 | 0         | 0                | 0                | JAN/FEB/MAR           | 32                 | 0                                   | 0                  | 0                |
| APR/MAY               | JUNE      | 0                 | 0         | 0                | 0                | APR/MAY/JUNE          | 4                  | 0                                   | 0                  | 0                |