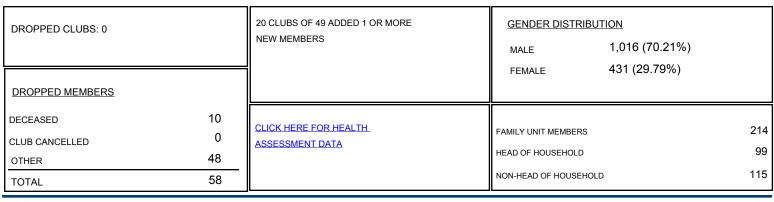

## District 22 C

Results as of: 10/31/2015

| GMT:                  | ED LECIUS | LOCATION MARYLAND |           |                  |                  |                       |                    |                                     |                    | GMT CA 1         |
|-----------------------|-----------|-------------------|-----------|------------------|------------------|-----------------------|--------------------|-------------------------------------|--------------------|------------------|
| Clubs                 |           |                   |           |                  |                  | Members               |                    |                                     |                    |                  |
| RESULTS FOR 2015-2016 |           |                   |           |                  |                  | RESULTS FOR 2015-2016 |                    |                                     |                    |                  |
| QUARTE                | R         | NEW CLUB<br>GOAL  | NEW CLUBS | DROPPED<br>CLUBS | NET<br>GAIN/LOSS | QUARTER               | NEW MEMBER<br>GOAL | CHARTER AND<br>NEW MEMBERS<br>ADDED | DROPPED<br>MEMBERS | NET<br>GAIN/LOSS |
| JULY/AUG              | G/SEPT    | 0                 | 0         | 0                | 0                | JULY/AUG/SEPT         | -26                | 39                                  | 52                 | -13              |
| OCT/NOV               | /DEC      | 0                 | 0         | 0                | 0                | OCT/NOV/DEC           | 11                 | 8                                   | 6                  | 2                |
| JAN/FEB/I             | MAR       | 1                 | 0         | 0                | 0                | JAN/FEB/MAR           | 32                 | 0                                   | 0                  | 0                |
| APR/MAY               | JUNE      | 0                 | 0         | 0                | 0                | APR/MAY/JUNE          | 4                  | 0                                   | 0                  | 0                |